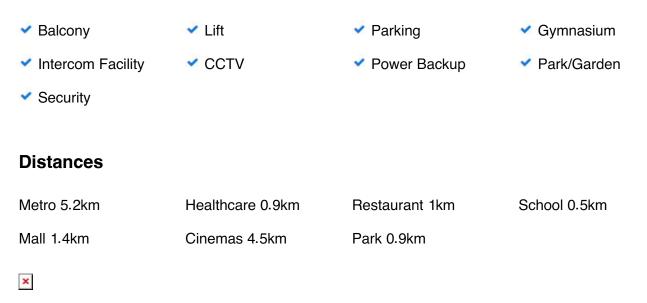

Omaxe Green Valley, located in Surajkund, Karidabad, features 206 2 BHK Apartment each spanning 1,665 square feet, spread over 25 acres and ready for possession since April 2010. The development boasts amenities such as a swimming pool, sports facilities, rainwater harvesting, 24/7 security, gym, jogging track, and a play area. Faridabad, the largest city in Haryana and part of the National Capital Region, enjoys convenient connectivity to the complex via local buses, with the nearest stop a mere 11 minutes away. Surrounding amenities including banks, schools, parks, pharmacies, shopping malls, and hospitals contribute to the overall convenience and appeal of residing at Omaxe Green Valley.

## Amenities

**Contact Details** 

sales@townmanor.in

+91-0120-4420450, 7042888903

Townmanor Technologies Pvt Ltd.