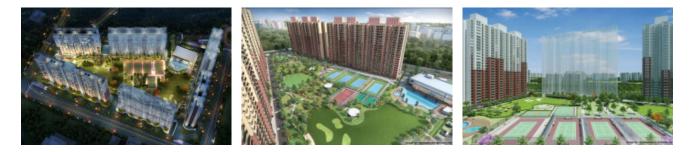

## Eureka Park By Tata

Sector 150, Noida 28.421302711455, 77.485287524277

Eureka Park, crafted by Land Kart Builders Private Limited, a distinguished arm of Tata Value Homes Limited and Lotus Greens Constructions Pvt. Ltd., epitomizes the future of smart living. Designed to align with modern aspirations, this residential community offers 2BHK apartments starting at 1.2 Cr. Residents can enjoy a lifestyle enhanced by cutting-edge home automation features, including a gas leakage detector, motion sensors in bathrooms, and a video door phone. The development boasts a range of amenities such as a contemporary clubhouse, Wi-Fi-enabled gazebos, and expansive green spaces for cultural and recreational activities. With high-quality interiors featuring vitrified tiles, granite kitchen platforms, and concealed wiring, alongside robust common area features like rainwater harvesting and solar energy solutions, Eureka Park ensures a blend of luxury, convenience, and sustainability. Security is paramount with CCTV surveillance, boom barriers, and a public announcement system enhancing peace of mind.