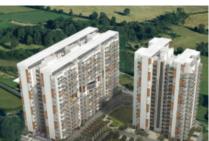

## **Tdi Espania Heights**

GT Karnal Road, Sonipat 28.851262, 77.125747

Tdi Espania Heights is a fantastic real estate development by the reputable TDI group in Sonipat, spanning across 12.64 acres. Situated in an ideal location on GT Karnal Road in Sonipat South, this project offers great value for your investment with 280 units available. The project is ready for immediate occupancy, making it the perfect opportunity to own a beautiful home in this thriving community.