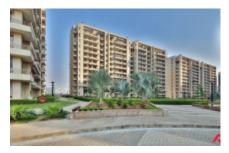

## **Indiabulls Central Park**

Bhagirath Pura, Indore 22.745585, 75.860658

## **Overview**

| Listing Type: Sale Properties               | Property Type: Apartment         | City: Indore                 |
|---------------------------------------------|----------------------------------|------------------------------|
| Carpet Area: 1030 - 1675<br>(Saleable)sq.ft | Configuration (BHK): 2, 3<br>BHK | Sale price: Price on Request |