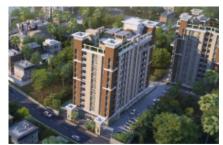

## **Merlin Next**

Behala, Kolkata 22.48473, 88.294557

Merlin Next is a lavish development located in the vibrant South Kolkata, offering a modern take on luxury living. With 132 units nestled within 1.04 acres of land, ranging from 624 to 1001 square feet, this project exudes sophistication and convenience. Boasting easy access to upcoming Behala Chowrasta Metro, Diamond Harbour Road, and other key areas of the city, Merlin Next promises a truly connected and upscale living experience.