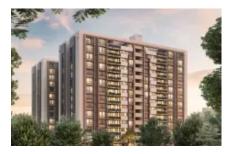

## Saanvi Skydeck Serene

Wapa, Ahmedabad

\_

Saanvi Skydeck Serene is an a beautiful Project by Saanvi Nirman who are one of the renowned developers in Ahmedabad. It is located in Wapa, SG Highway and well connected by major road(s) like Sardar Patel Ring Road, S G Road. Saanvi Skydeck Serene is spread across 1.29 acre. The Project has 100 Units. The status of the Project is Mid Stage. The flat units on sale are available in various configurations like 5 BHK Flats at a minimum price of Rs 2.10 Cr and maximum price of Rs 4.44 Cr with Property Size ranging from 2402 Sqft to 5080 Sqft.