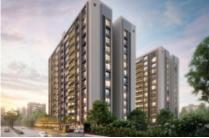

## Saanvi Skydeck Serene

Wapa, Ahmedabad

\_

Saanvi Skydeck Serene is an a beautiful Project by Saanvi Nirman who are one of the renowned developers in Ahmedabad. It is located in Wapa, SG Highway and well connected by major road(s) like Sardar Patel Ring Road, S G Road. Saanvi Skydeck Serene is spread across 1.29 acre. The Project has 100 Units. The status of the Project is Mid Stage. The flat units on sale are available in various configurations like 5 BHK Flats at a minimum price of Rs 2.10 Cr and maximum price of Rs 4.44 Cr with Property Size ranging from 2402 Sqft to 5080 Sqft.