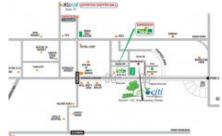

## **Supertech Ecociti**

Sector 137, Noida 28.510762, 77.410846

Welcome to the thriving neighborhood of Supertech Ecociti Sector 137 in Noida! This ready-to-move residential area promises a blend of modern convenience and luxurious living. Spanning 11 acres with 1,619 units, Ecociti offers a peaceful sanctuary for its residents. Get ready to experience the ultimate in comfort and tranquility.

## **Distances**

| Metro Sector 34 Noida ( | Bus Noida Sector 32 ( | School Error: Expecting | Mall Error:           |
|-------------------------|-----------------------|-------------------------|-----------------------|
| 17.3 )km                | 15.8 )km              | value: line 519 column  | Unterminated string   |
|                         |                       | 15 (char 20894)km       | starting at: line 779 |
|                         |                       |                         | column 15 (char       |
|                         |                       |                         | 30618)km              |
|                         |                       |                         |                       |

Cinemas PVR Park Town Park

Superplex Mall Of India Sector-31 ( 28.3 )km Noida ( 14.1 )km

Townmanor Technologies Pvt Ltd.