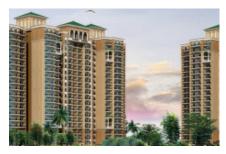

# **Grand Omaxe**

Sector 93 B, Noida 28.511459042948, 77.391633113138

Grand Omaxe in Sector 93 B, Noida is a ready-to-move housing society. It offers apartments in varied budget range. These units are a perfect combination of comfort and style, specifically designed to suit your requirements and conveniences. There are 2BHK, 3BHK and 4BHK Apartments available in this project. This housing society is now ready to be called home as families have started moving in. Check out some of the features of Grand Omaxe housing society:

\*Grand Omaxe Sector 93 B has 22 towers, with 10 floors each and 1320 units on offer.

\*Spread over an area of 25 acres, Grand Omaxe is one of the spacious housing societies in the Noida region. With all the basic amenities available, Grand Omaxe fits into your budget and your lifestyle.